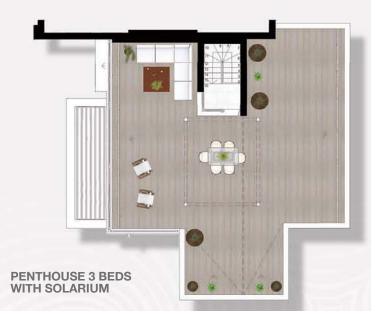

| PENTHOUSE 3 BEDS<br>WITH SOLARIUM |                       |  |
|-----------------------------------|-----------------------|--|
| Living Area                       | 103,24 m <sup>2</sup> |  |
| Built Area                        | 122,92 m <sup>2</sup> |  |
| Built Area Terrace                | 97,60 m²              |  |
| Communal Area                     | 19,59 m²              |  |
| Total Area                        | 240,11 m <sup>2</sup> |  |