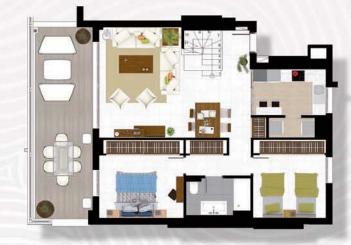

# Homes Space and comfort

We have gone one step further in its "Total living" concept when designing the layout of the homes in **Jade Beach**.

The large terraces are accessible from the sun-filled living rooms via the large panoramic windows. The elegantly designed kitchens are a main part of the homes in Jade Beach, also integrated with the living room, either by means of a kitchen island

in the 3 bedroom homes, or by a sliding glass door in the 2 bedroom homes.