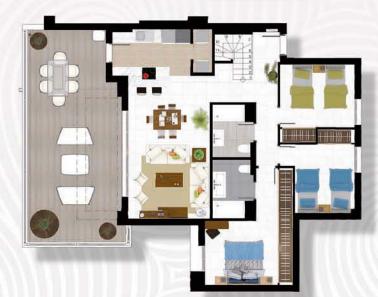

### **APARTMENT 3 BEDS**

| - |  |
|---|--|

### APARTMENT 3 BEDS

| Living Area        | 104,83 m <sup>2</sup> |
|--------------------|-----------------------|
| Built Area         | 113,21 m <sup>2</sup> |
| Built Area Terrace | 42,70 m <sup>2</sup>  |
| Communal Area      | 15,92 m <sup>2</sup>  |
| Total Area         | 200,73 m <sup>2</sup> |