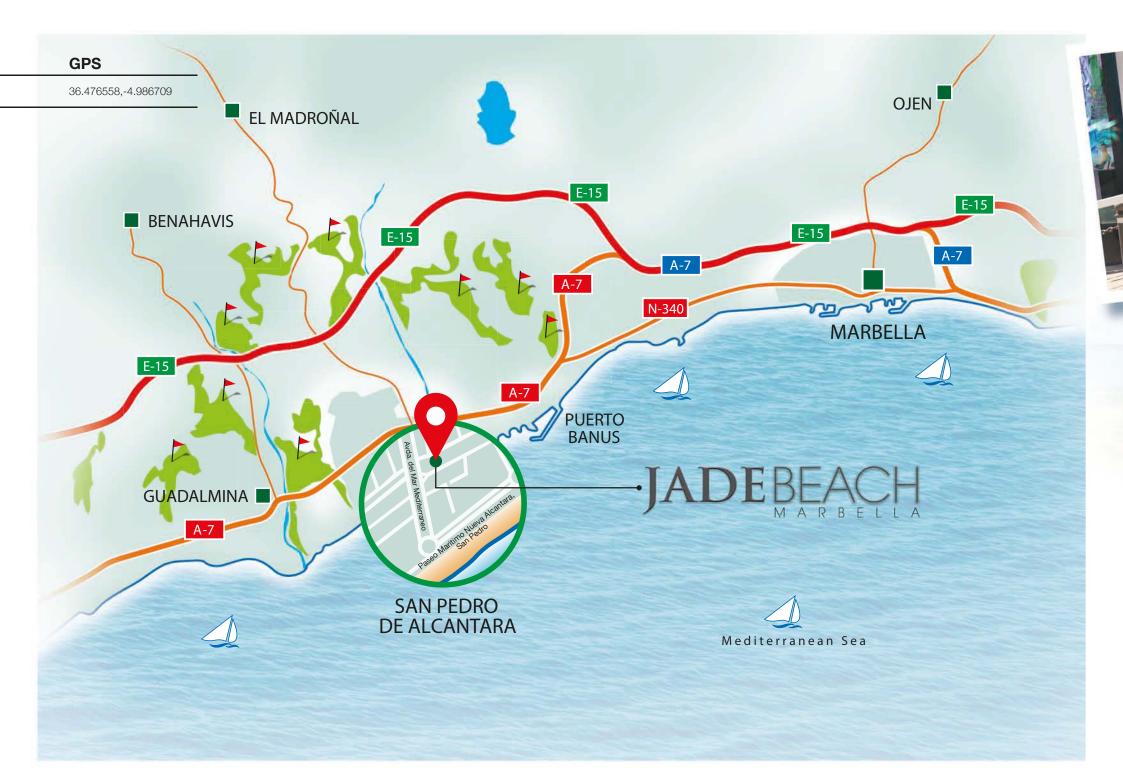

# Surroundings

A unique and unforgettable location **Jade Beach** is the new beach side development in Marbella, just meters from the San Pedro de Alcantara promenade, giving access to the famous and luxurious Puerto Banus leisure centre. The new homes are in the most exclusive residential area of Nueva Alcantara, with wide avenues, cycle paths and near the modern Boulevard with 55.000 m<sup>2</sup> of gardens, pedestrian walkways, an amphitheatre and restaurants.

# Location

The privilege of living near the sea

A perfect development for those wishing to live near the beach and near a town centre.

**Jade Beach** offers exclusive and spacious apartments, just 100 metres to the promenade of Nueva Alcantara. At just a few minutes' drive to Puerto Banus, Nueva Alcantara offers leisure activities, sports facilities and international schools. A luxury available to only a few.