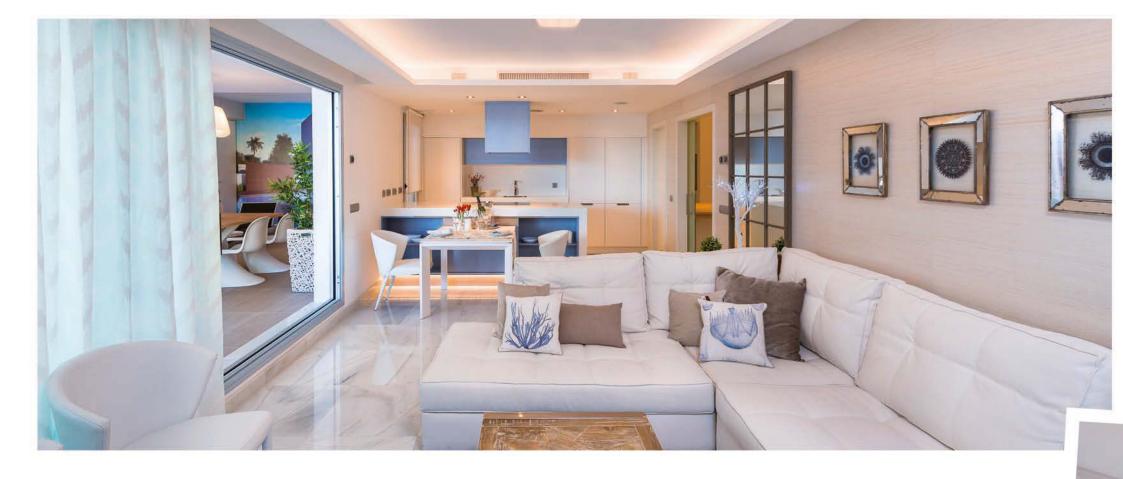

# Finishes

Exclusive new trends

**Jade Beach** properties stand out with high quality finishes. The homes boast the latest trends in decorations with white 60 x 60 cm marble floors in the lounge; textured interior woodwork and furniture, and kitchen counter.

All homes at Jade Beach feature motorised sun blinds in bedrooms, underfloor heating, shower screens in both bathrooms and a full pack of halogen lights in all rooms.

The kitchens are equipped with appliances and top of the range sliding windows in the living room.

These photos have been taken from the simulated show home we have in our sales centre, indicating the general qualities and finishes.

Some of these fittings, finishing and decoration will be available at an extra cost, as not all are standard.