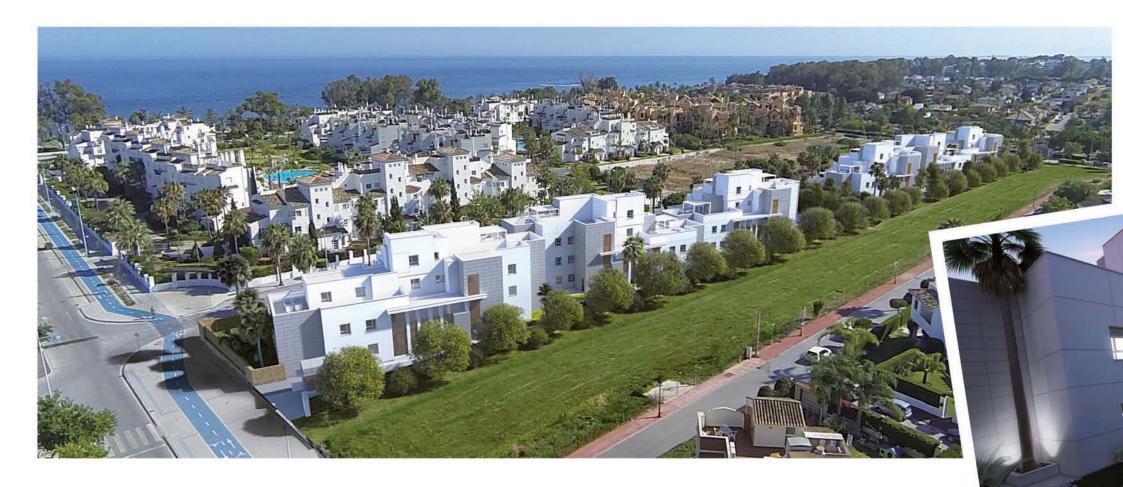

# Development

Exclusive development near the promenade

**Jade Beach** is a luxury private development of 24 apartments, with a modern design and large South facing terraces.

Choose from modern two and three-bed ground floor apartments with gardens, first floor apartments, duplexes and penthouses. Each property on this gated community benefits from a garage parking

place and storeroom and there is a communal pool and designed gardens for all to enjoy.

The provisional date for completion and handover is the third quarter of 2017.