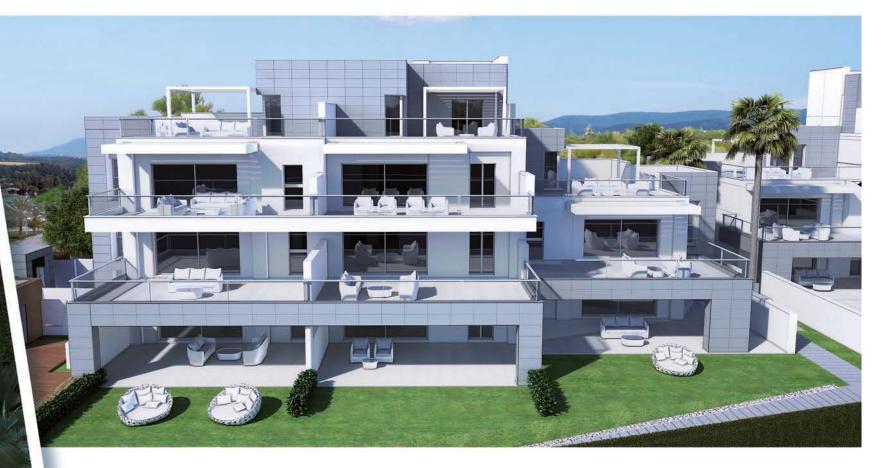

# Surroundings

A unique and unforgettable location **Jade Beach** is the new beach side development in Marbella, just meters from the San Pedro de Alcantara promenade, giving access to the famous and luxurious Puerto Banus leisure centre. The new homes are in the most exclusive residential area of Nueva Alcantara, with wide avenues, cycle paths and near the modern Boulevard with 55.000 m<sup>2</sup> of gardens, pedestrian walkways, an amphitheatre and restaurants.

# Location

The privilege of living near the sea

A perfect development for those wishing to live near the beach and near a town centre.

**Jade Beach** offers exclusive and spacious apartments, just 100 metres to the promenade of Nueva Alcantara. At just a few minutes' drive to Puerto Banus, Nueva Alcantara offers leisure activities, sports facilities and international schools. A luxury available to only a few.

# Development

Exclusive development near the promenade

**Jade Beach** is a luxury private development of 24 apartments, with a modern design and large South facing terraces.

Choose from modern two and three-bed ground floor apartments with gardens, first floor apartments, duplexes and penthouses. Each property on this gated community benefits from a garage parking

place and storeroom and there is a communal pool and designed gardens for all to enjoy.

The provisional date for completion and handover is the third quarter of 2017.