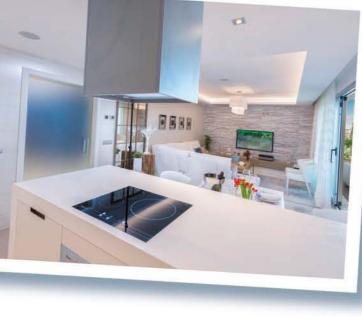

# Homes Space and comfort

We have gone one step further in its "Total living" concept when designing the layout of the homes in **Jade Beach**.

The large terraces are accessible from the sun-filled living rooms via the large panoramic windows. The elegantly designed kitchens are a main part of the homes in Jade Beach, also integrated with the living room, either by means of a kitchen island

in the 3 bedroom homes, or by a sliding glass door in the 2 bedroom homes.