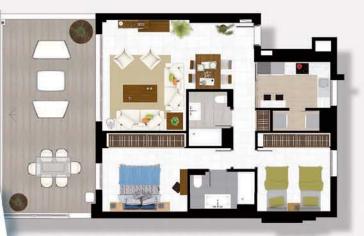

# Homes Space and comfort

We have gone one step further in its "Total living" concept when designing the layout of the homes in **Jade Beach**.

The large terraces are accessible from the sun-filled living rooms via the large panoramic windows. The elegantly designed kitchens are a main part of the homes in Jade Beach, also integrated with the living room, either by means of a kitchen island

in the 3 bedroom homes, or by a sliding glass door in the 2 bedroom homes.

### **APARTMENT 2 BEDS**

| APARTMENT 2 BEDS   |                       |  |
|--------------------|-----------------------|--|
| Living Area        | 87,23 m²              |  |
| Built Area         | 93,05 m²              |  |
| Built Area Terrace | 42,89 m²              |  |
| Communal Area      | 13,09 m <sup>2</sup>  |  |
| Total Area         | 149,03 m <sup>2</sup> |  |